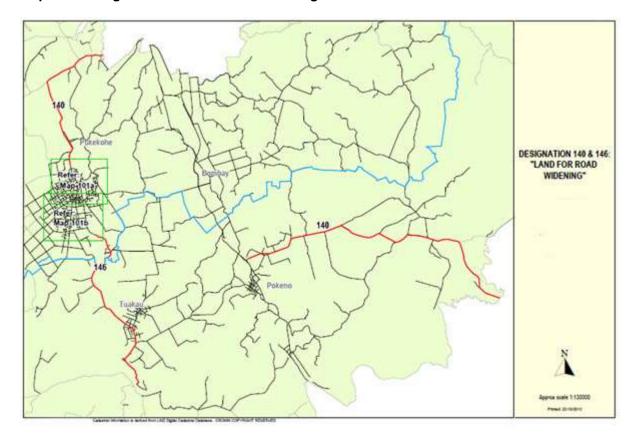

#### 6705 State Highway 22 Road Widening - Karaka to Pukekohe

| Designation Number   | 6705                                                                                                        |
|----------------------|-------------------------------------------------------------------------------------------------------------|
| Requiring Authority  | New Zealand Transport Agency                                                                                |
| Location             | State Highway 22 (Karaka Road and Paerata Road) from east of Woodlyn Drive, Karaka to Adams Drive, Pukekohe |
| Rollover Designation | Yes                                                                                                         |
| Legacy Reference     | Designation 140, Auckland Council District Plan (Franklin Section) District Plan 2000                       |
| Lapse Date           | Given effect to (i.e. no lapse date)                                                                        |

# **Purpose**

Land for road widening - 5m where indicated on Map 100, to a minimum width of 30m of road reserve.

#### **Conditions**

No conditions.

#### **Attachments**

Map 100 - Designation Land for Road Widening